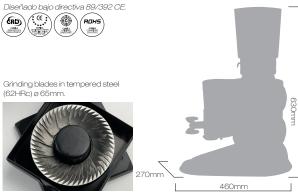

## TECHNICAL CHARACTERISTICS 0-500gr/3' Max 4Kg

| Voltage: 230V / 220V / 110V                       |
|---------------------------------------------------|
| Frequency: 50Hz / 60Hz                            |
| Phases: 1(monophase)                              |
| RPM: 1.300 / 1.600                                |
| Current: 2,1A / 4,7A                              |
| Capacitor: 14nf / 55nf                            |
| Power: 0,37Hp / 497W                              |
| Protection rating: IP21                           |
| Motor supplied with thermal protector             |
| Maximum operating time: 30 min.                   |
| Tempered steel grinding wheel (62HRc) ø 65mm      |
| Lifespan of grinding wheels: 500kg                |
| Hopper capacity: 1,5kg                            |
| Doser capacity: 600g                              |
| Doser regulation: 5/12g                           |
| Doser lever: right/left                           |
| Stop/start standard version: automatic            |
| Dimensions width x length x height: 270x460x630mm |
| Weight: 13kg                                      |
| Air noise: 63dB                                   |
| Weight: 13kg                                      |

## **MAIN ATTRIBUTES**

Hopper (1.5kg) made of unbreakable and non-deformable material (co.polyester), with fast lock system and self-levelling when off the coffee grinder, with the possibility of cleaning in a dishwasher at 90 °C. Micrometric regulation of the coffee grind using a regulatory pawl. New expulsion system for the ground coffee (always leaving the grinding cavity clean when the coffee grinder stops). Bodywork manufactured in anti-scratch material, in a single piece (less vibrations, more robustness). With ventilation system (internal air inlet and outlet). Large tray integrated into the body, ready to take knocks (portafilter). Single-bodied, hermetically sealed doser without aroma loss, vibrationless and made of unbreakable material. Ergonomic handle. Universal coffee tamper (rotatable). Doser fitted with gasket-saver (portafilter positioner). Hardened steel grinding blades (62/65HRc) 65mm in diameter. Motor assembly with anti-vibration system. Silencer motor with internal autoventilation, 63dB.