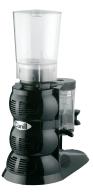

## MOVIE "63dB"

COLLECTION SILENCER

## TECHNICAL CHARACTERISTICS 0-500gr/3' Max 4Kg

| Voltage: 230V / 220V / 110V                       |
|---------------------------------------------------|
| Frequency: 50Hz / 60Hz                            |
| Phases: 1(monophase)                              |
| RPM: 1.300 / 1.600                                |
| Current: 2,1A / 4,7A                              |
| Capacitor: 14nf / 55nf                            |
| Power: 0,37Hp / 497W                              |
| Protection rating: IP21                           |
| Motor supplied with thermal protector             |
| Maximum operating time: 30 min.                   |
| Tempered steel grinding wheel (62HRc) ø 65mm      |
| Lifespan of grinding wheels: 500kg                |
| Hopper capacity: 1,5kg                            |
| Doser capacity: 600g                              |
| Doser regulation: 5/12g                           |
| Doser lever: right/left                           |
| Stop/start standard version: automatic            |
| Dimensions width x length x height: 270x460x630mm |
| Weight: 13kg                                      |
| Air noise: 63dB                                   |
| Weight: 13kg                                      |

## **MAIN ATTRIBUTES**

Hopper (1.5kg) made of unbreakable and non-deformable material (co.polyester), with fast lock system and self-levelling when off the coffee grinder, with the possibility of cleaning in a dishwasher at 90 °C. Micrometric regulation of the coffee grind using a regulatory pawl. New expulsion system for the ground coffee (always leaving the grinding cavity clean when the coffee grinder stops). Bodywork manufactured in anti-scratch material, in a single piece (less vibrations, more robustness). With ventilation system (internal air inlet and outlet). Large tray integrated into the body, ready to take knocks (portafilter). Single-bodied, hermetically sealed doser without aroma loss, vibrationless and made of unbreakable material. Ergonomic handle. Universal coffee tamper (rotatable). Doser fitted with gasket-saver (portafilter positioner). Hardened steel grinding blades (62/65HRc) 65mm in diameter. Motor assembly with anti-vibration system. Silencer motor with internal autoventilation, 63dB.