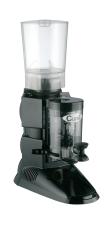

## MOVIE "63dB"

COLLECTION SILENCER

## TECHNICAL CHARACTERISTICS 0-500gr/3' Max 4Kg

| Voltage: 230V / 220V / 110V                       |
|---------------------------------------------------|
| Frequency: 50Hz / 60Hz                            |
| Phases: 1(monophase)                              |
| RPM: 1.300 / 1.600                                |
| Current: 2,1A / 4,7A                              |
| Capacitor: 14nf / 55nf                            |
| Power: 0,37Hp / 497W                              |
| Protection rating: IP21                           |
| Motor supplied with thermal protector             |
| Maximum operating time: 30 min.                   |
| Tempered steel grinding wheel (62HRc) ø 65mm      |
| Lifespan of grinding wheels: 500kg                |
| Hopper capacity: 1,5kg                            |
| Doser capacity: 600g                              |
| Doser regulation: 5/12g                           |
| Doser lever: right/left                           |
| Stop/start standard version: automatic            |
| Dimensions width x length x height: 270x460x630mm |
| Weight: 13kg                                      |
| Air noise: 63dB                                   |
| Weight: 13kg                                      |

## **MAIN ATTRIBUTES**

Hopper (1.5kg) made of unbreakable and non-deformable material (co.polyester), with fast lock system and self-levelling when off the coffee grinder, with the possibility of cleaning in a dishwasher at 90 °C. Micrometric regulation of the coffee grind using a regulatory pawl. New expulsion system for the ground coffee (always leaving the grinding cavity clean when the coffee grinder stops). Bodywork manufactured in anti-scratch material, in a single piece (less vibrations, more robustness). With ventilation system (internal air inlet and outlet). Large tray integrated into the body, ready to take knocks (portafilter). Single-bodied, hermetically sealed doser without aroma loss, vibrationless and made of unbreakable material. Ergonomic handle. Universal coffee tamper (rotatable). Doser fitted with gasket-saver (portafilter positioner). Hardened steel grinding blades (62/65HRc) 65mm in diameter. Motor assembly with anti-vibration system. Silencer motor with internal autoventilation, 63dB.