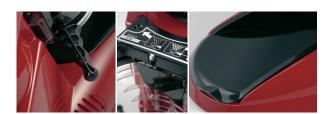

## **MAIN ATTRIBUTES**

Hopper (1.5kg) made of unbreakable and non-deformable material (co.polyester), with fast lock system and self-levelling when off the coffee grinder, with the possibility of cleaning in a dishwasher at 90 °C. Micrometric regulation of the coffee grind using a regulatory pawl. New expulsion system for the ground coffee (always leaving the grinding cavity clean when the coffee grinder stops). Bodywork manufactured in anti-scratch material, in a single piece (less vibrations, more robustness). With ventilation system (internal air inlet and outlet). Large tray integrated into the body, ready to take knocks (portafilter). Single-bodied, hermetically sealed doser without aroma loss, vibrationless and made of unbreakable material. Ergonomic handle. Universal coffee tamper (rotatable). Doser fitted with gasket-saver (portafilter positioner). Hardened steel grinding blades (62/65HRc) 65mm in diameter. Motor assembly with anti-vibration system. Silencer motor with internal autoventilation, 63dB.