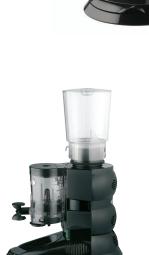

## **MAIN ATTRIBUTES**

Hopper (1.5kg) made of unbreakable and non-deformable material (co.polyester), with fast lock system and self-levelling when off the coffee grinder, with the possibility of cleaning in a dishwasher at 90 °C. Micrometric regulation of the coffee grind using a regulatory pawl. New expulsion system for the ground coffee (always leaving the grinding cavity clean when the coffee grinder stops). Bodywork manufactured in anti-scratch material, in a single piece (less vibrations, more robustness). With ventilation system (internal air inlet and outlet). Large tray integrated into the body, ready to take knocks (portafilter). Single-bodied, hermetically sealed doser without aroma loss, vibrationless and made of unbreakable material. Ergonomic handle. Universal coffee tamper (rotatable). Doser fitted with gasket-saver (portafilter positioner). Hardened steel grinding blades (62/65HRc) 65mm in diameter. Motor assembly with anti-vibration system. Silencer motor with internal autoventilation, 63dB.